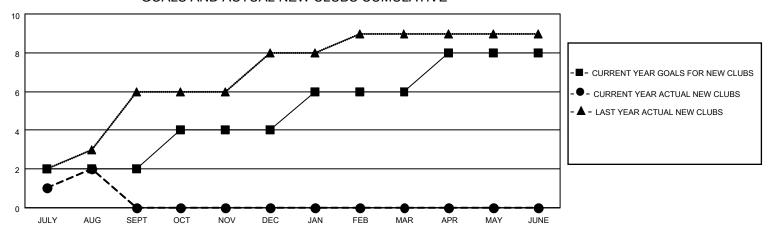

## GOALS AND ACTUAL NEW CLUBS CUMULATIVE

## MONTHLY MEMBERSHIP PROGRESS REPORT

LOCATION INDIA District 318 A Results as of: 8/31/2020

| Clubs         |               |             |               | Members               |                         |                         |                                                    |  |
|---------------|---------------|-------------|---------------|-----------------------|-------------------------|-------------------------|----------------------------------------------------|--|
|               | RESULTS FOR   | R 2020-2021 |               | RESULTS FOR 2020-2021 |                         |                         |                                                    |  |
| QUARTER       | NEW CLUB GOAL | NEW CLUBS   | DROPPED CLUBS | QUARTER MEN           | MBER GROWTH NET<br>GOAL | MEMBER GROWTH<br>ACTUAL | DROPPED<br>MEMBERS ACTUAL<br>(including transfers) |  |
| JULY/AUG/SEPT | 2             | 2           | 2             | JULY/AUG/SEPT         | 10                      | 182                     | 115                                                |  |
| OCT/NOV/DEC   | 2             | 0           | 0             | OCT/NOV/DEC           | 10                      | 0                       | 0                                                  |  |
| JAN/FEB/MAR   | 2             | 0           | 0             | JAN/FEB/MAR           | 10                      | 0                       | 0                                                  |  |
| APR/MAY/JUNE  | 2             | 0           | 0             | APR/MAY/JUNE          | 10                      | 0                       | 0                                                  |  |