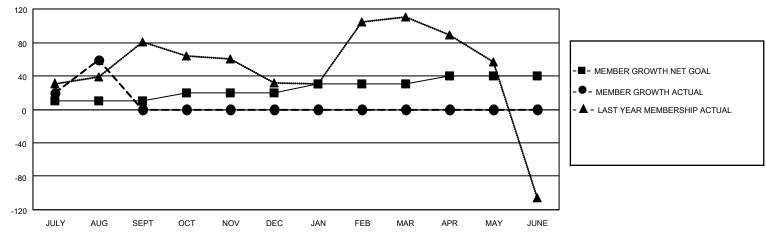

## GOALS AND ACTUAL MEMBERS CUMULATIVE

| DROPPED CLUBS: 2           |     | 42 CLUBS OF 131 ADDED 1 OR MORE | GENDER DISTRIBUTION        |                |       |
|----------------------------|-----|---------------------------------|----------------------------|----------------|-------|
|                            |     | NEW MEMBERS                     | MALE                       | 3,067 (78.02%) |       |
| DROPPED MEMBERS            |     |                                 | FEMALE                     | 864 (21.98%)   |       |
| DECEASED                   | 8   | CLICK HERE FOR CUMULATIVE       | TOTAL FAMILY UNIT MEMBERS  |                | 1,743 |
| CLUB CANCELLED 0 OTHER 107 |     | MEMBERSHIP DATA                 | FAMILY MEMBERS PAYING HALF |                | 910   |
| TOTAL                      | 115 |                                 | 5020                       |                |       |

## MONTHLY MEMBERSHIP PROGRESS REPORT

LOCATION INDIA District 318 A Results as of: 8/31/2020

| Clubs         |               |             |               | Members               |                         |                         |                                                    |  |
|---------------|---------------|-------------|---------------|-----------------------|-------------------------|-------------------------|----------------------------------------------------|--|
|               | RESULTS FOR   | R 2020-2021 |               | RESULTS FOR 2020-2021 |                         |                         |                                                    |  |
| QUARTER       | NEW CLUB GOAL | NEW CLUBS   | DROPPED CLUBS | QUARTER MEN           | MBER GROWTH NET<br>GOAL | MEMBER GROWTH<br>ACTUAL | DROPPED<br>MEMBERS ACTUAL<br>(including transfers) |  |
| JULY/AUG/SEPT | 2             | 2           | 2             | JULY/AUG/SEPT         | 10                      | 182                     | 115                                                |  |
| OCT/NOV/DEC   | 2             | 0           | 0             | OCT/NOV/DEC           | 10                      | 0                       | 0                                                  |  |
| JAN/FEB/MAR   | 2             | 0           | 0             | JAN/FEB/MAR           | 10                      | 0                       | 0                                                  |  |
| APR/MAY/JUNE  | 2             | 0           | 0             | APR/MAY/JUNE          | 10                      | 0                       | 0                                                  |  |